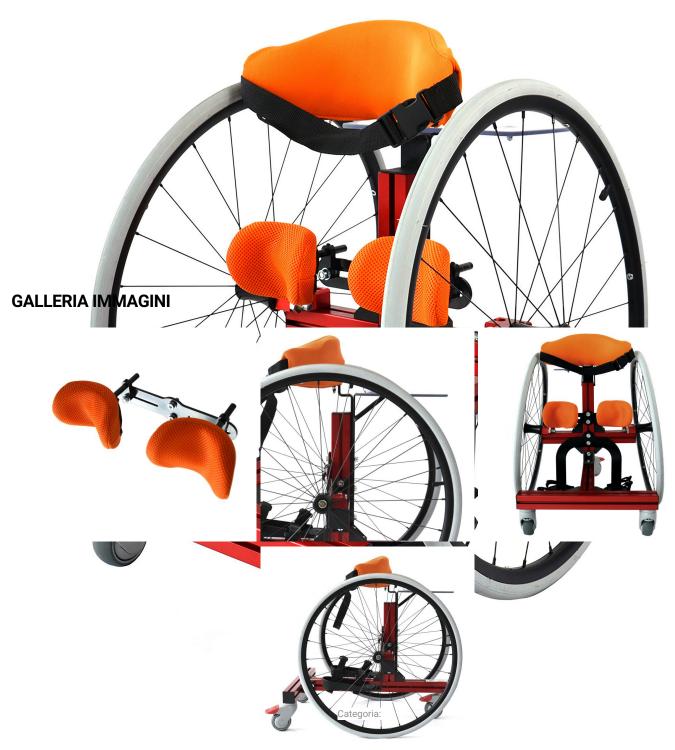

# STABILIZER WALKER TOMMY RUN

Tommy is a stabilizing walker that allows child to maintain the upright assisted position and to move independently. It was designed for use with Salera orthoses. Allows walking and exploring the environment despite the difficulties caused by the orthoses.

### Lightness and smoothness

Ergonomic, highly maneuverable and adjustable, it suits user needs. The idea behind Tommy is to develop a highly slim and lightweight product thanks to the use of ultra light wheels and an aluminum profile frame.

#### **Different size**

Available in three sizes to fit user needs and growth. It's possible to insert a multi-adjustable knee support for better user positioning. There is also an electrification system that allows the use of Tommy Run via a joystick.